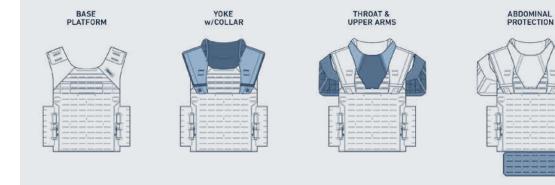

# **SCALABILTY & CONFIGURABILITY CHART**

SCALABILITY refers to the ability to add opitional soft ballistics to the SPR platform, "scaling" it either up or down.

Scalable features include: Yoke no Collar / Yoke with Collar / Throat Protection / Upper Arms Protection / Abdominal Protection / Spine Protection / Groin Protection