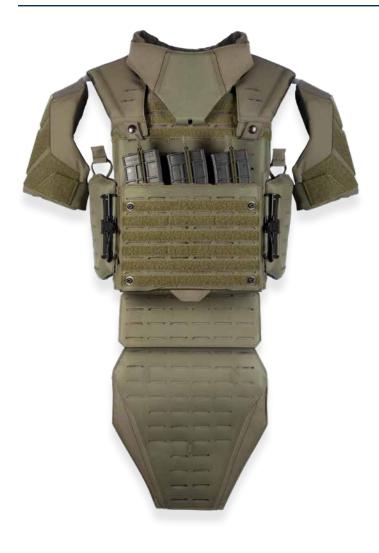

[ M4 NOT INCLUDED ]

The NEW SCALABLE PLATE RACK (SPR) from PROJECT7 ARMOR is purpose-built to provide scalability from a plate rack to an entry vest, and configurability allowing you to change your loadout to fit your mission. [see diagram on page 2] The SPR is designed for special operations personnel who have a broad range of missions including high speed dynamic entries, linear assaults, vertical access work, and rural operations.

### **SPR KEY FEATURES:**

- Streamlined, athletic design to provide full range of motion, allow normal shooting positions, and unprecedented comfort
- PROJECT7's "Structured-Texture" shoulder design provides a soft, natural, and high friction shooting platform unencumbered by buckles, straps, external pads, or overlapping armor
- Patent pending, Three-Piece Cummerbund (3PC) design for operator specific sizing, ideal weight bearing, with broad adjustability, and rotational flexibility for unrestrained movement
- Internal radio routing channels to eliminate cables on the surface of the platform
- SAPI based hard armor coverage sized to the individual operator provides greater protection, even for larger operators
- Traditional MOLLE/PALS load bearing surfaces built from Blue Force Gear Ultracomp for increased strength and decreased weight
- Bar tacked anchors for the installation of PROJECT7 ILB Packs and 1PS Single Point Slings