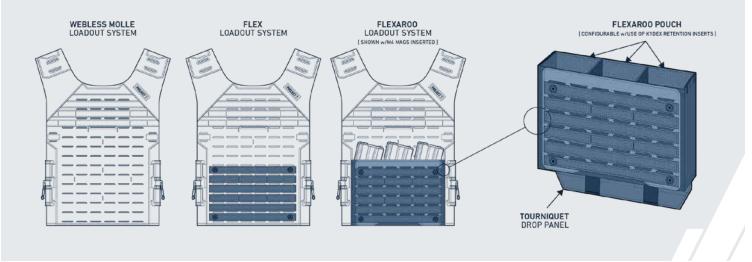

CONFIGURABILITY refers to the ability to "configure" various features of the SPR to the end-users preference.

Configurable features include: Loadout System / In-Cummerbund Adaptive Pouch / Lining

For more information please contact: